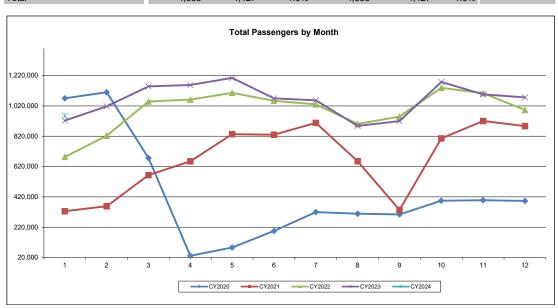

|              |        |        |       |
| Departure Operations |        |        |        |              |              |        |        |       |
| Domestic Scheduled   | 4,145  | 4,112  | 0.8%   | 4,145        | 4,112        | 0.8%   | 94.6%  | 92.9% |
| Int'l Scheduled      | 68     | 86     | -20.9% | 68           | 86           | -20.9% | 1.6%   | 1.9%  |
| Domestic Charter     | 37     | 45     | -17.8% | 37           | 45           | -17.8% | 0.8%   | 1.0%  |
| Int'l Charter        | 5      | 7      | -28.6% | 5            | 7            | -28.6% | 0.1%   | 0.2%  |
| All Cargo            | 128    | 177    | -27.7% | 128          | 177          | -27.7% | 2.9%   | 4.0%  |
| Total                | 4,383  | 4,427  | -1.0%  | 4,383        | 4,427        | -1.0%  |        |       |