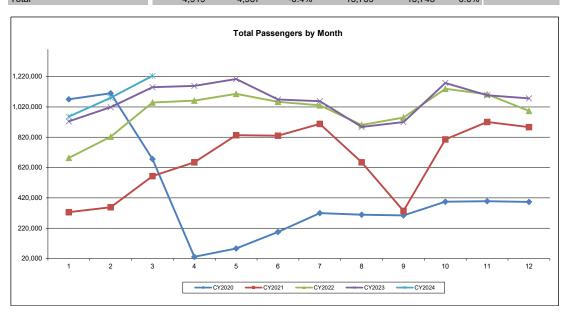

#### **Summary of Passenger Statistics**

|                           | Month<br>Mar-24 | Month<br>Mar-23 | %<br>Change | Year-to-Date<br>2024 | Year-to-Date<br>2023 | %<br>Change | Market<br>2024 | Share<br>2023 |
|---------------------------|-----------------|-----------------|-------------|----------------------|----------------------|-------------|----------------|---------------|
| Enplaned Passengers       |                 |                 | _           |                      |                      |             |                |               |
| Domestic Scheduled        | 603,978         | 558,734         | 8.1%        | 1,600,895            | 1,508,201            | 6.1%        | 49.1%          | 48.8%         |
| Domestic Charter          | 823             | 771             | 6.7%        | 4,389                | 3,303                | 32.9%       | 0.1%           | 0.1%          |
| International Scheduled   | 11,100          | 9,872           | 12.4%       | 25,734               | 25,277               | 1.8%        | 0.8%           | 0.8%          |
| International Charter     | 0               | 0               | 0.0%        | 0                    | 688                  | -100.0%     | 0.0%           | 0.0%          |
| Deplaned Passengers       |                 |                 |             |                      |                      |             |                |               |
| Domestic Scheduled        | 598,120         | 568,952         | 5.1%        | 1,600,420            | 1,523,156            | 5.1%        | 49.1%          | 49.2%         |
| Domestic Charter          | 1,029           | 846             | 21.6%       | 3,180                | 3,088                | 3.0%        | 0.1%           | 0.1%          |
| International Scheduled   | 10,064          | 10,548          | -4.6%       | 26,818               | 28,504               | -5.9%       | 0.8%           | 0.9%          |
| International Charter     | 0               | 275             | -100.0%     | 362                  | 962                  | -62.4%      | 0.0%           | 0.0%          |
| Total Passengers          |                 |                 |             |                      |                      |             |                |               |
| Domestic Scheduled        | 1,202,098       | 1,127,686       | 6.6%        | 3,201,315            | 3,031,357            | 5.6%        | 98.1%          | 98.0%         |
| Domestic Charter          | 1,852           | 1,617           | 14.5%       | 7,569                | 6,391                | 18.4%       | 0.2%           | 0.2%          |
| International Scheduled   | 21,164          | 20,420          | 3.6%        | 52,552               | 53,781               | -2.3%       | 1.6%           | 1.7%          |
| International Charter     | 0               | 275             | -100.0%     | 362                  | 1,650                | -78.1%      | 0.0%           | 0.1%          |
| Total                     | 1,225,114       | 1,149,998       | 6.5%        | 3,261,798            | 3,093,179            | 5.5%        |                |               |
|                           |                 |                 |             |                      |                      |             |                |               |
|                           | Month           | Month           | %           | Year-to-Date         | Year-to-Date         | %           | Market         |               |
|                           | Mar-24          | Mar-23          | Change      | 2024                 | 2023                 | Change      | 2024           | 2023          |
| Total Enplaned Passengers | 615,901         | 569,377         | 8.2%        | 1,631,018            | 1,537,469            | 6.1%        | 50.0%          | 49.7%         |
| Total Deplaned Passengers | 609,213         | 580,621         | 4.9%        | 1,630,780            | 1,555,710            | 4.8%        | 50.0%          | 50.3%         |
|                           |                 |                 |             |                      |                      |             |                |               |